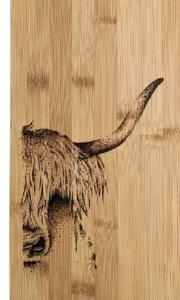

## AW23 en Designs

SPRING | SUMMER

**AVOCET BIRD BAMBOO BOARD** 

£28-£30

BEECHWOOD TEALIGHT

HOLDER £19

BAMBOO COASTER £10

The new Spring Summer 24 collection in designs