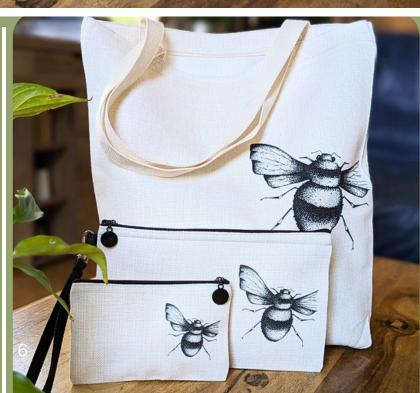

## BROWSE <u>HERE</u>

Made from 95% recycled tet plastic and 5% cotton saving the landfill from more junk.

Choose from a Tote bag (£19), Makeup/Clutch bag (£12) and Card Holder/Purse (£7.50)