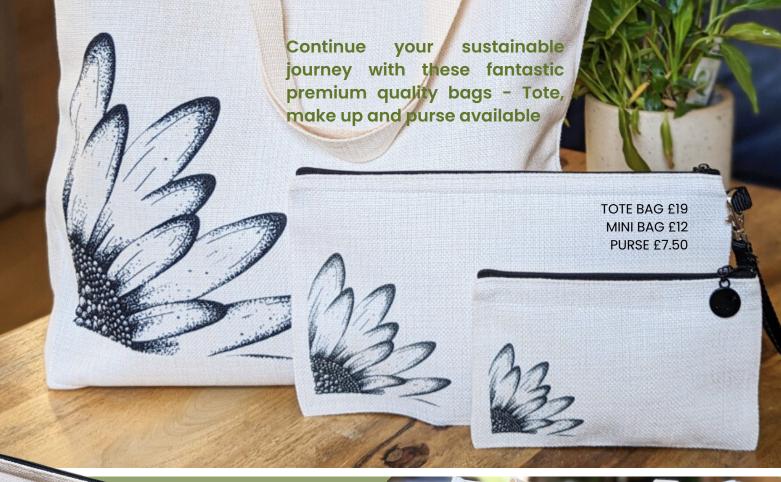

## BROWSE <u>HERE</u>

Made from 95% recycled tet plastic and 5% cotton saving the landfill from more junk.

Choose from a Tote bag (£19), Makeup/Clutch bag (£12) and Card Holder/Purse (£7.50)