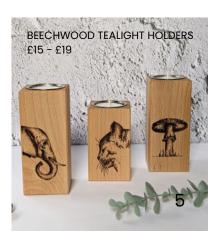

## AW23 en Designs

SPRING | SUMMER

**AVOCET BIRD BAMBOO BOARD** 

£28-£30

BEECHWOOD TEALIGHT

HOLDER £19

BAMBOO COASTER £10

The new Spring Summer 24 collection in designs

such as fungi, Avocet bird, elephant, cat and

more. BROWSE HERE