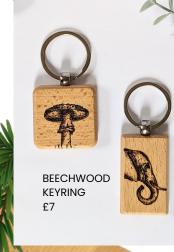

£10

£17

SCENTED LIDDED CANDLE Beautiful vanilla scent

TEALIGHT CANDLE HOLDER **£19** Gorgeous beechwood.

NATURE INSPIRED KEYRINGS Beechwood with Chrome Split Ring

WEDDING BOARD
Personalised unique gift

LINEN BAGS & PURSE Premium quality collection