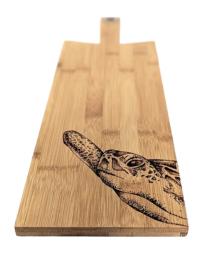

## SHOP NEW EMBER

Shop our product collections & more

£30

BEECHWOOD SPATULA Versatile and trendy.

BAMBOO BOARD

Beautifulfor your kitchen and BBQ

BAMBOO SOAPDISH Perfect for your soap.

£12

£10

£17

SCENTED LIDDED CANDLE Beautiful vanilla scent

TEALIGHT CANDLE HOLDER **£19** Gorgeous beechwood.

NATURE INSPIRED KEYRINGS Beechwood with Chrome Split Ring

WEDDING BOARD
Personalised unique gift

LINEN BAGS & PURSE Premium quality collection