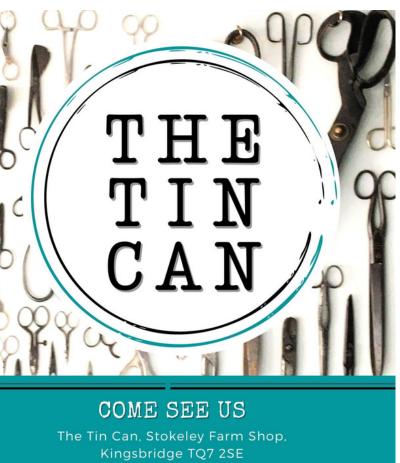

## The Iin () an

@Stokeley Farm Shop, Torcross, Devon

The Tin Can is a funky container store based at Stokeley Farm Shop, near Torcross in Devon. It's nestled between two other container stores and other independent makers that have formed a mini craft village. Stokeley is predominantly a wonderful farm shop with funky cafe plus a bar called The Tap House.

The Tin Can is a creative collaborative of five makers including New Ember. There is so much talent from local maker and am proud to be a part of it. New Ember now offers a Click & Collect option at this location if you order online to save on postage costs if you are near to the area. See more **HERE** 