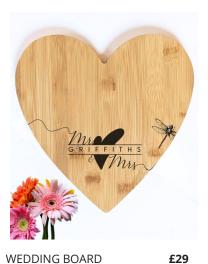

£10

£17

SCENTED LIDDED CANDLE Beautiful vanilla scent

TEALIGHT CANDLE HOLDER **£19** Gorgeous beechwood.

NATURE INSPIRED KEYRINGS Beechwood with Chrome Split Ring

WEDDING BOARD
Personalised unique gift

LINEN BAGS & PURSE Premium quality collection