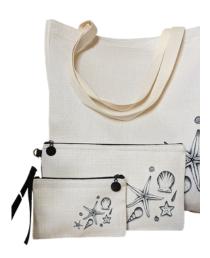

## BROWSE <u>HERE</u>

Made from 95% recycled tet plastic and 5% cotton saving the landfill from more junk.

Choose from a Tote bag (£19), Makeup/Clutch bag (£12) and Card Holder/Purse (£7.50)

£10

£17

SCENTED LIDDED CANDLE Beautiful vanilla scent

TEALIGHT CANDLE HOLDER **£19** Gorgeous beechwood.

NATURE INSPIRED KEYRINGS Beechwood with Chrome Split Ring

WEDDING BOARD
Personalised unique gift

LINEN BAGS & PURSE Premium quality collection