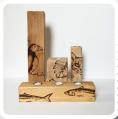

SS24

on Griffiths for

HANDMADE OAK BOARDS

Issue 03

THE SISTER COMPANY

The new Handmade range is bespoke oneoff pieces created from scratch using recycled and local native wood bringing each discarded piece back to life and adding the design that compliments the size and shape. Predominantly oak but other native woods such as chestnut and sycamore.