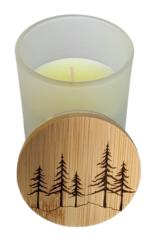

£10

£17

SCENTED LIDDED CANDLE Beautiful vanilla scent

TEALIGHT CANDLE HOLDER **£19** Gorgeous beechwood.

NATURE INSPIRED KEYRINGS Beechwood with Chrome Split Ring

WEDDING BOARD
Personalised unique gift

LINEN BAGS & PURSE Premium quality collection