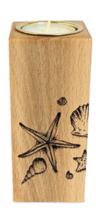

£10

£17

SCENTED LIDDED CANDLE Beautiful vanilla scent

TEALIGHT CANDLE HOLDER **£19** Gorgeous beechwood.

NATURE INSPIRED KEYRINGS Beechwood with Chrome Split Ring

WEDDING BOARD
Personalised unique gift

LINEN BAGS & PURSE Premium quality collection