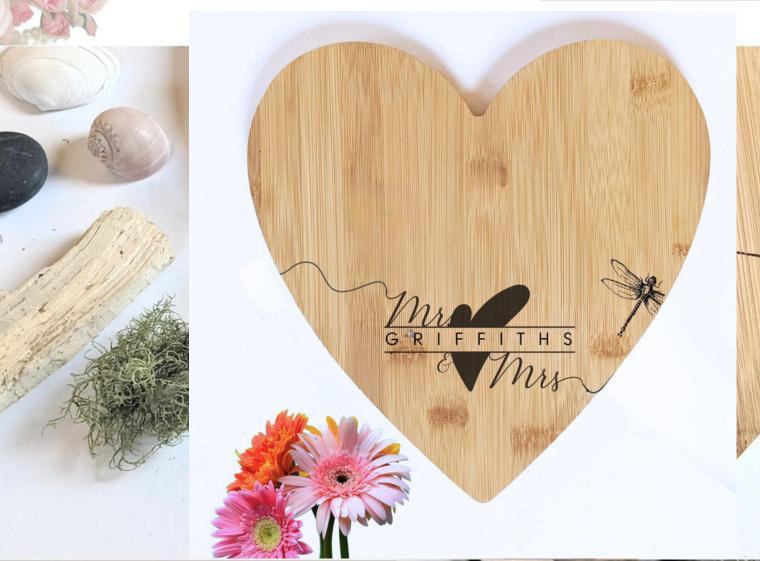

## Wedding Gift Inspo

Shopping for a wedding gift isn't always easy. Most couples either have everything already as they live together or perhaps create a wedding gift list. Let us help out!

HEART

WHICH SHAPE john & sondi

your board, your choice

**SQUARE** 

Bamboo boards are a popular choice at New Ember due to their durability and sustainability, but did you know you can not only pick out your favourite design but also your favourite shape ...

Many of the designs can be personalised by adding your family name, town name, date. Whatever your want. - for just £5 per board

ROUND

All pieces created by wood burning artist - Lou Griffiths, founder of New Ember focussing on the one off pieces