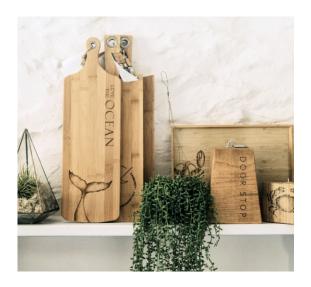

your board, your choice

**SQUARE** 

Bamboo boards are a popular choice at New Ember due to their durability and sustainability, but did you know you can not only pick out your favourite design but also your favourite shape ...

Many of the designs can be personalised by adding your family name, town name, date. Whatever your want. - for just £5 per board

ROUND

All pieces created by wood burning artist - Lou Griffiths, founder of New Ember focussing on the one off pieces