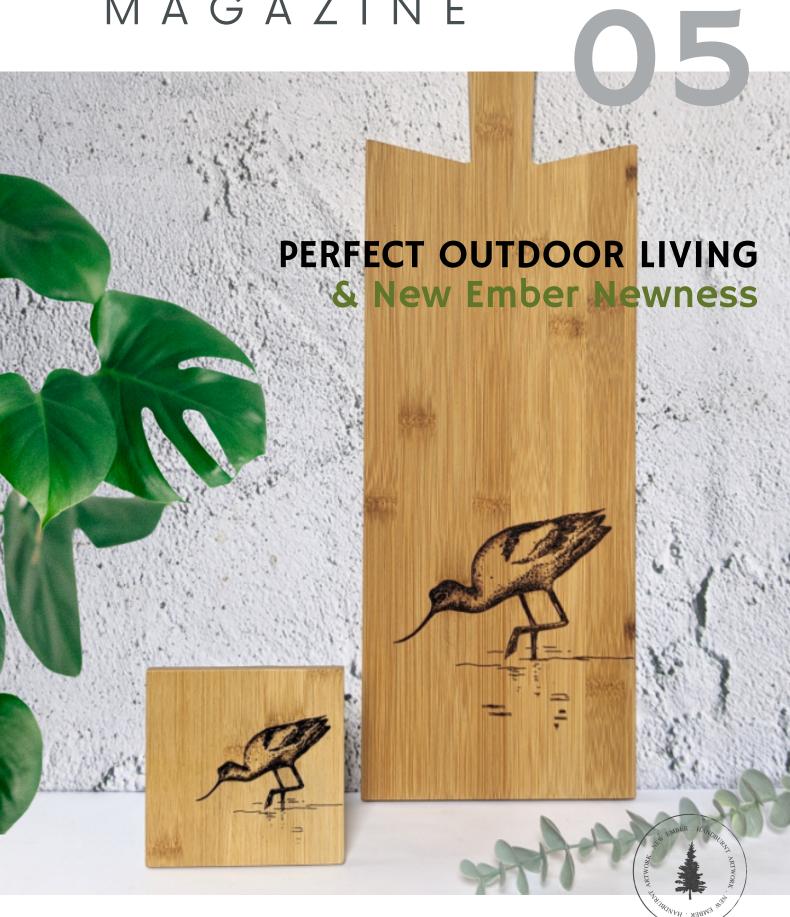

## AW23 en Designs

SPRING | SUMMER

**AVOCET BIRD BAMBOO BOARD** 

£28-£30

BEECHWOOD TEALIGHT

HOLDER £19

BAMBOO COASTER £10

The new Spring Summer 24 collection in designs

such as fungi, Avocet bird, elephant, cat and

more. BROWSE HERE