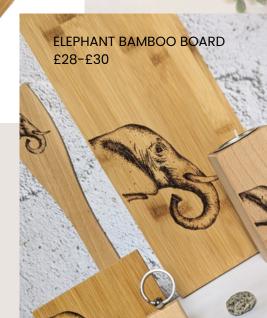

## AW23 en Designs

SPRING | SUMMER

**AVOCET BIRD BAMBOO BOARD** 

£28-£30

BEECHWOOD TEALIGHT

HOLDER £19

BAMBOO COASTER £10

The new Spring Summer 24 collection in designs

such as fungi, Avocet bird, elephant, cat and

more. BROWSE HERE