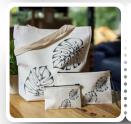

# Products

NEW LINEN BAGS, KEYRINGS AND CARDS AVAILABLE NOW ALL INSPIRED BY BOTH COASTAL AND NATURE HERE IN DEVON.

**CLICK HERE TO BROWSE** 

## BROWSE <u>HERE</u>

Made from 95% recycled tet plastic and 5% cotton saving the landfill from more junk.

Choose from a Tote bag (£19), Makeup/Clutch bag (£12) and Card Holder/Purse (£7.50)