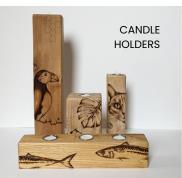

£10

£17

SCENTED LIDDED CANDLE Beautiful vanilla scent

TEALIGHT CANDLE HOLDER **£19** Gorgeous beechwood.

NATURE INSPIRED KEYRINGS Beechwood with Chrome Split Ring

WEDDING BOARD
Personalised unique gift

LINEN BAGS & PURSE Premium quality collection