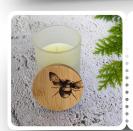

## AW23 en Designs

SPRING | SUMMER

**AVOCET BIRD BAMBOO BOARD** 

£28-£30

BEECHWOOD TEALIGHT

HOLDER £19

BAMBOO COASTER £10

The new Spring Summer 24 collection in designs

£10

£17

SCENTED LIDDED CANDLE Beautiful vanilla scent

TEALIGHT CANDLE HOLDER **£19** Gorgeous beechwood.

NATURE INSPIRED KEYRINGS Beechwood with Chrome Split Ring

WEDDING BOARD
Personalised unique gift

LINEN BAGS & PURSE Premium quality collection