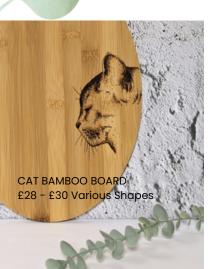

## AW23 en Designs

SPRING | SUMMER

**AVOCET BIRD BAMBOO BOARD** 

£28-£30

BEECHWOOD TEALIGHT

HOLDER £19

BAMBOO COASTER £10

The new Spring Summer 24 collection in designs

such as fungi, Avocet bird, elephant, cat and

more. BROWSE HERE