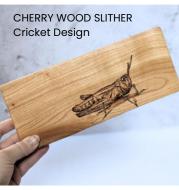

SS24

on Griffiths for

HANDMADE OAK BOARDS

Issue 03

THE SISTER COMPANY

The new Handmade range is bespoke oneoff pieces created from scratch using recycled and local native wood bringing each discarded piece back to life and adding the design that compliments the size and shape. Predominantly oak but other native woods such as chestnut and sycamore.

Browse **HERE** to see more.

10