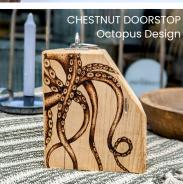

SS24

on Griffiths for

HANDMADE OAK BOARDS

Issue 03

THE SISTER COMPANY

The new Handmade range is bespoke oneoff pieces created from scratch using recycled and local native wood bringing each discarded piece back to life and adding the design that compliments the size and shape. Predominantly oak but other native woods such as chestnut and sycamore.

Browse **HERE** to see more.

10