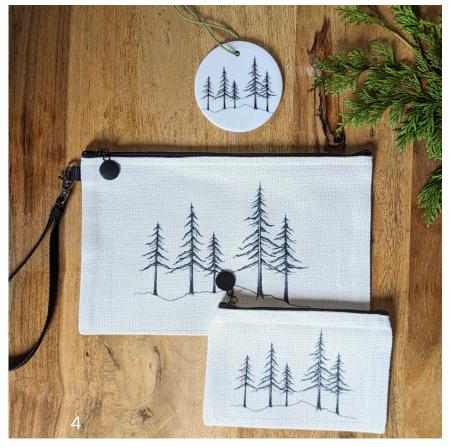

## BROWSE <u>HERE</u>

Made from 95% recycled tet plastic and 5% cotton saving the landfill from more junk.

Choose from a Tote bag (£19), Makeup/Clutch bag (£12) and Card Holder/Purse (£7.50)