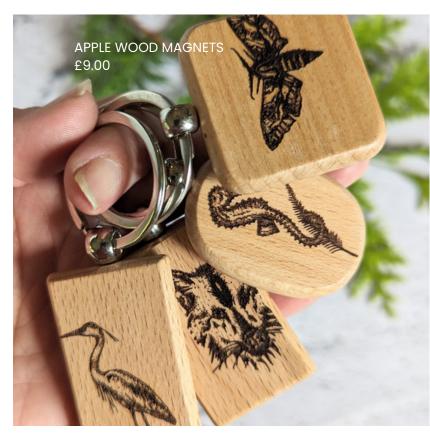

## AW23 en Designs

SPRING | SUMMER

**AVOCET BIRD BAMBOO BOARD** 

£28-£30

BEECHWOOD TEALIGHT

HOLDER £19

BAMBOO COASTER £10

The new Spring Summer 24 collection in designs

such as fungi, Avocet bird, elephant, cat and

more. BROWSE HERE