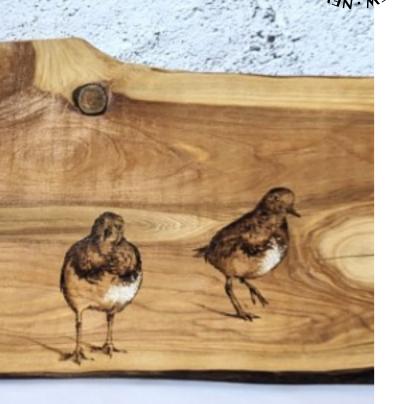

SS24

on Griffiths for

HANDMADE OAK BOARDS

Issue 03

THE SISTER COMPANY

The new Handmade range is bespoke oneoff pieces created from scratch using recycled and local native wood bringing each discarded piece back to life and adding the design that compliments the size and shape. Predominantly oak but other native woods such as chestnut and sycamore.

Browse **HERE** to see more.

10