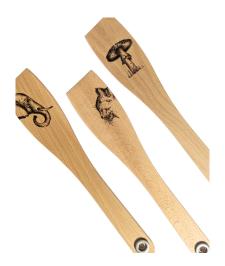

your board, your choice

**SQUARE** 

Bamboo boards are a popular choice at New Ember due to their durability and sustainability, but did you know you can not only pick out your favourite design but also your favourite shape ...

Many of the designs can be personalised by adding your family name, town name, date. Whatever your want. - for just £5 per board

ROUND

All pieces created by wood burning artist - Lou Griffiths, founder of New Ember focussing on the one off pieces