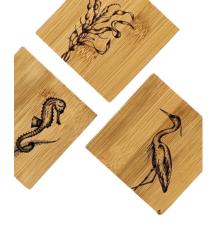

your board, your choice

**SQUARE** 

Bamboo boards are a popular choice at New Ember due to their durability and sustainability, but did you know you can not only pick out your favourite design but also your favourite shape ...

Many of the designs can be personalised by adding your family name, town name, date. Whatever your want. - for just £5 per board

ROUND

All pieces created by wood burning artist - Lou Griffiths, founder of New Ember focussing on the one off pieces