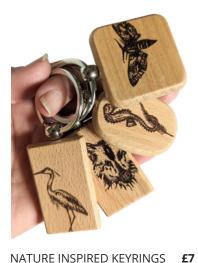

£10

£17

SCENTED LIDDED CANDLE Beautiful vanilla scent

TEALIGHT CANDLE HOLDER **£19** Gorgeous beechwood.

NATURE INSPIRED KEYRINGS Beechwood with Chrome Split Ring

WEDDING BOARD
Personalised unique gift

LINEN BAGS & PURSE Premium quality collection