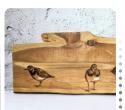

your board, your choice

**SQUARE** 

Bamboo boards are a popular choice at New Ember due to their durability and sustainability, but did you know you can not only pick out your favourite design but also your favourite shape ...

Many of the designs can be personalised by adding your family name, town name, date. Whatever your want. - for just £5 per board

ROUND

All pieces created by wood burning artist - Lou Griffiths, founder of New Ember focussing on the one off pieces